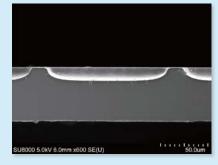

## New FX3 depth12µm / 250lpi

Cross section of Think Laser cell

Honeycomb dot

Ink volume 6.8ml/m<sup>2</sup>

Printed by Think Laser

25% ink reduction

improve on crawling

improve on highlights