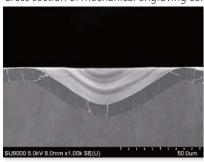

## Eco to Environment = 25% less ink = High Quality Print

Changing all the job from engraving to Think New FX3 Laser, not only you reduce the amount of ink usage but high quality of print is ensured.

Cross section of mechanical engraving cell

Ink volume 11.9ml/mื

Printed by mechanical engraving