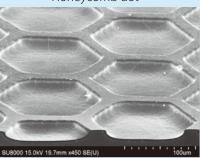

## New FX3 depth12µm / 250lpi

Cross section of Think Laser cell

Honeycomb dot

Ink volume 6.8ml/m<sup>2</sup>

Printed by Think Laser

25% ink reduction

improve on crawling

improve on highlights