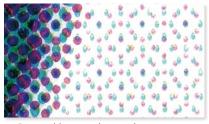

## New FX3 depth12µm / 250lpi

Cross section of Think Laser cell

Honeycomb dot

Ink volume 6.8ml/m<sup>2</sup>

Printed by Think Laser

25% ink reduction

improve on crawling

improve on highlights