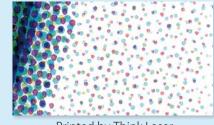

Ink volume 11.9ml/mื

Printed by mechanical engraving

## New FX3 depth12µm / 250lpi

Cross section of Think Laser cell

Honeycomb dot

Ink volume 6.8ml/m<sup>2</sup>

Printed by Think Laser

25% ink reduction

improve on crawling

improve on highlights

 $400\,\text{m/min}$  high speed supported

3200x12800dpi Think Laser improved the dot structure and ink transfer at highlighted area result in better print ever.